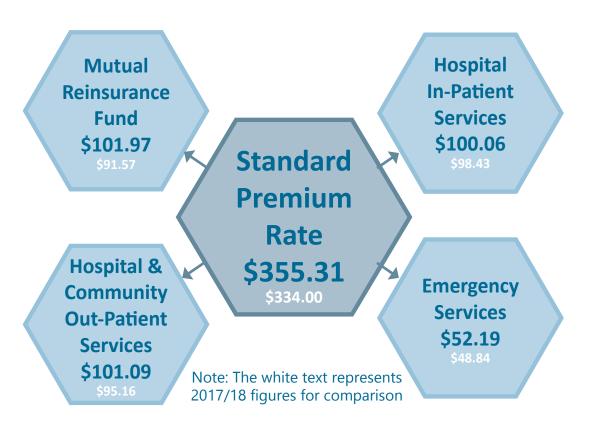

## 2018/19 Standard Premium Rate

**EFFECTIVE** 1st JULY 2018, THE STANDARD PREMIUM RATE IS **\$355.31** 

| The table below provides the breakdown of the changes in MRF transfers from 2017/18 to 2018/19. |         |           |         |
|-------------------------------------------------------------------------------------------------|---------|-----------|---------|
|                                                                                                 | 2017/18 | Change    | 2018/19 |
| Health Insurance Department                                                                     | \$48.54 | +\$2.32   | \$50.86 |
| Dialysis and Transplants                                                                        | \$25.41 | + \$11.99 | \$37.40 |
| Bermuda Hospitals Board                                                                         | \$13.16 | No change | \$13.16 |
| Bermuda Health Council                                                                          | \$1.09  | - \$0.54  | \$0.55  |
| Primary Care Pilot                                                                              | \$3.37  | - \$3.37  | \$0.00  |